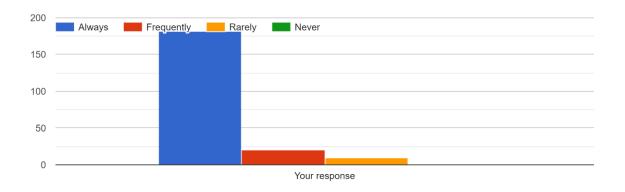

#### MAHARSHI KARVE STREE SHIKSHAN SAMSTHA'S

# COLLEGE OF COMPUTER APPLICATION FOR WOMEN, SATARA [Faculty: B.C.A., B.A. & B.Com.]

**Student Feedback about College** 

## Feedback Analysis and Action Taken Report

Academic Year: 2021-22

Student's online feedback about college i.e. student satisfaction survey has been collected during the academic year 2021-22. A questionnaire, aims at studying the efficacy of teaching-learning and overall impression of the college, was sent to the students. Various parameters were used in it. Collected data was analyzed and presented.

## **Student feedback About College Analysis**



#### 1) Direct access to the Principal



### 3) Office staff in the college is co-operative and helpful



### 4) Library staff is co-operative



### 5) Availability of prescribed books or reading material in library



#### 6) Availability of equipments in the computer lab(s) in good working condition



#### 7) Toilet/ Washrooms are clean and properly maintained



8) The class rooms are clean, well furnished and maintained with proper air and light ventilation.



### 9) Availability of clean drinking water in the college



#### 10) Students grievances are properly redressed well in time



### 11) The functioning of placement cell



### 12) usefulness of suggestion box and respective actions taken



### 13) Helpfulness of Counseling sessions for students



# 14) Are there any other activities organized by the college other than teaching? <sup>212</sup> responses



#### If Yes, Selec