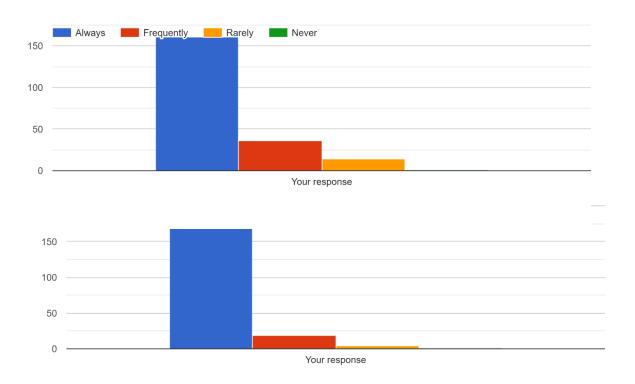

### 3) Office staff in the college is co-operative and helpful

### 4) Library staff is co-operative