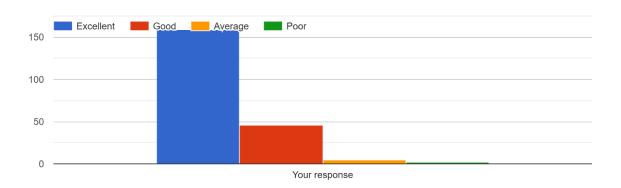

#### 7) Toilet/ Washrooms are clean and properly maintained

8) The class rooms are clean, well furnished and maintained with proper air and light ventilation.