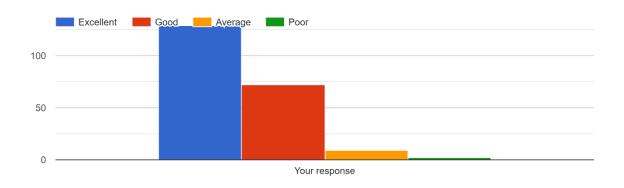

data was analyzed and presented.

## **Student feedback About College Analysis**



#### 1) Direct access to the Principal



### 3) Office staff in the college is co-operative and helpful



### 4) Library staff is co-operative



### 5) Availability of prescribed books or reading material in library



#### 6) Availability of equipments in the computer lab(s) in good working condition



#### 7) Toilet/ Washrooms are clean and properly maintained



8) The class rooms are clean, well furnished and maintained with proper air and light ventilation.



### 9) Availability of clean drinking water in the college



#### 10) Students grievances are properly redressed well in time



### 11) The functioning of placement cell



### 12) usefulness of suggestion box and respective actions taken



### 13) Helpfulness of Counseling sessions for students



# 14) Are there any other activities organized by the college other than teaching? <sup>212</sup> responses



#### If Yes, Select the activities

212 responses



#### 15) Overall Satisfaction about College



| e e            | accs.google.com.spn | eeasheets/d/1PUzqeTNU | LUDCASYD LA SCOUN CA       | A.hordeta" Anylibringuitt     |                              |                              |                               |                    |
|----------------|---------------------|-----------------------|----------------------------|-------------------------------|------------------------------|------------------------------|-------------------------------|--------------------|
| Determine      | & Call Ston 6       | NAZZ