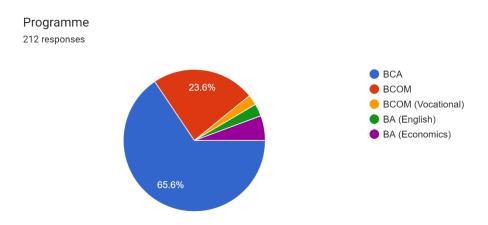

## Feedback Analysis and Action Taken Report

Academic Year: 2021-22

Student's online feedback about college i.e. student satisfaction survey has been collected during the academic year 2021-22. A questionnaire, aims at studying the efficacy of teaching-learning and overall impression of the college, was sent to the students. Various parameters were used in it. Collected data was analyzed and presented.

## **Student feedback About College Analysis**