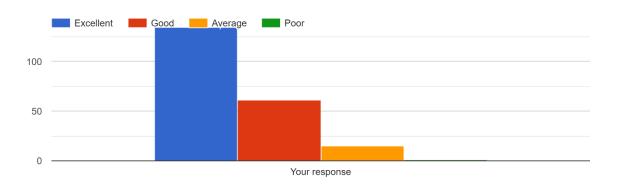

### 11) The functioning of placement cell

### 12) usefulness of suggestion box and respective actions taken

### 13) Helpfulness of Counseling sessions for students