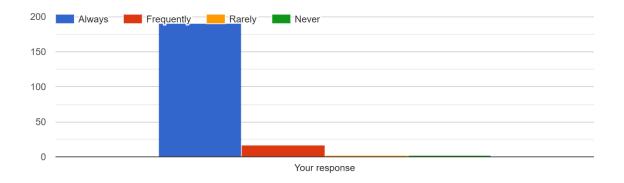

2. A questionnaire, aims at studying the efficacy of teaching-learning and overall impression of the college, was sent to the students. Various parameters were used in it. Collected data was analyzed and presented.

## **Student feedback About College Analysis**



#### 1) Direct access to the Principal



### 3) Office staff in the college is co-operative and helpful



### 4) Library staff is co-operative



### 5) Availability of prescribed books or reading material in library



#### 6) Availability of equipments in the computer lab(s) in good working condition



#### 7) Toilet/ Washrooms are clean and properly maintained



8) The class rooms are clean, well furnished and maintained with proper air and light ventilation.



### 9) Availability of clean drinking water in the college



#### 10) Students grievances are properly redressed well in time



### 11) The functioning of placement cell



### 12) usefulness of suggestion box and respective actions taken



### 13) Helpfulness of Counseling sessions for students



# 14) Are there any other activities organized by the college other than teaching? <sup>212</sup> responses



#### If Yes, Select the activities

212 responses



#### 15) Overall Satisfaction about College



| e e            | accs.google.com.spn | eeasheets/d/1PUzqeTNU | LUDCASYD LA SCOUN CA       | A.hordeta" Anylibringuitt     |                              |                              |                               |                    |
|----------------|---------------------|-----------------------|----------------------------|------------