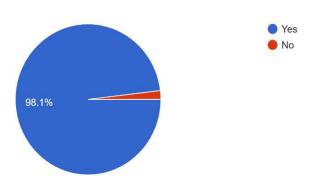

# 14) Are there any other activities organized by the college other than teaching? <sup>212</sup> responses