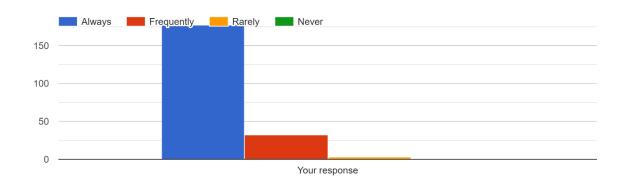

ng and overall impression of the college, was sent to the students. Various parameters were used in it. Collected data was analyzed and presented.

## **Student feedback About College Analysis**



#### 1) Direct access to the Principal



### 3) Office staff in the college is co-operative and helpful



### 4) Library staff is co-operative



### 5) Availability of prescribed books or reading material in library



#### 6) Availability of equipments in the computer lab(s) in good working condition



#### 7) Toilet/ Washrooms are clean and properly maintained



8) The class rooms are clean, well furnished and maintained with proper air and light ventilation.



### 9) Availability of clean drinking water in the college



#### 10) Students grievances are properly redressed well in time



### 11) The functioning of placement cell



### 12) usefulness of suggestion box and respective actions taken



### 13) Helpfulness of Counseling sessions for students



# 14) Are there any other activities organized by the college other than teaching? <sup>212</sup> responses



#### If Yes, Select the activities

212 responses



#### 15) Overall Satisfaction about College



| e e            | accs.google.com.spn | eeasheets/d/1PUzqeTNU | LUDCASYD LA SCOUN CA       | A.hordeta" Anylibringuitt     |                              |                              |                               |                    |
|----------------|---------------------|-----------------------|----------------------------|-------------------------------|------------------------------|-----------------