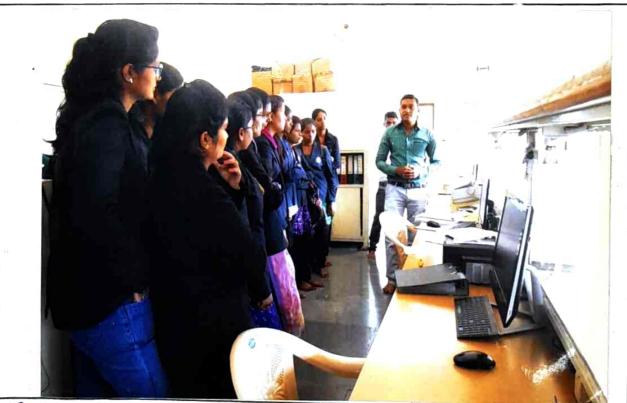

#### Activity Report Year 2020-21

Name of the Department - Training and Placement cell.

Name of the activity - Online Website and Android App Development workshop.

| Date                                | Time    | Venue         |
|-------------------------------------|---------|---------------|
| 12th Apr. 2021 To<br>3 st July 2021 | 2 hours | women, Satara |

Support/Assistance/Organized by - Training and Placement Cell.

Brief Information about the activity -

| Summary of the activity                | · Total 114 Students were participated in worder  · Daily students attendance was taken  · Students groups prepared & distributed in  different batches  · WI, W2, W3 batches were created for  website development.  · M1 batch was created for android app |
|----------------------------------------|--------------------------------------------------------------------------------------------------------------------------------------------------------------------------------------------------------------------------------------------------------------|
| Objectives for conducting the activity | To know how and which types of websites and android app. developed, tool & technologies used.                                                                                                                                                                |
| Methodology                            | online Google meet                                                                                                                                                                                                                                           |
| Outcome                                | To acknowledge students about professional development process about website and and mid app development.                                                                                                                                                    |