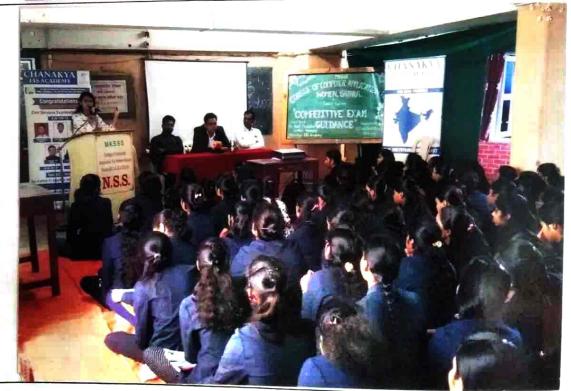

# Maharshi Karve Stree Shikshan Samstha's College of Computer Application For Women Satara

[Faculty:BCA,BA,Bcom]

| Online Aptitude Workshop | for Satara | (Third | Year BCA) | - Oct-Nov 2020 |
|--------------------------|------------|--------|-----------|----------------|
|                          |            |        |           |                |