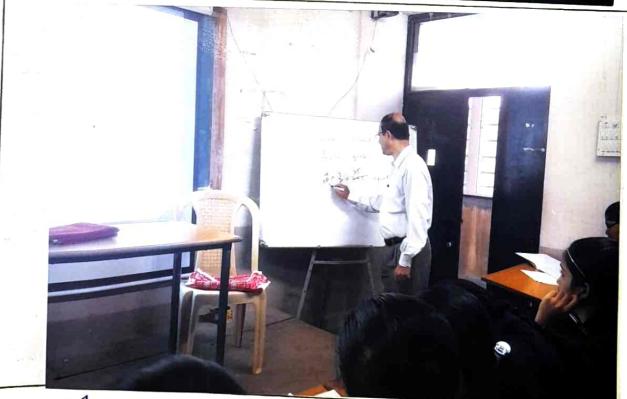

# College of Computer Application For Women, Satara Activity INFR Petri, Cara 2020-012

Name of the Department - Training and Placement Cell.

Name of the activity - Online Employability Skill Development Program

| Date              | Time          | Venue  |
|-------------------|---------------|--------|
| 12 70 ct, 2020 TO | 2 hours Daily | online |

| Faculty | Activity for Student/Staff | Nature - Academic/ Extra-Curricular/Other |  |
|---------|----------------------------|-------------------------------------------|--|
| BCA     | TYBCA Students.            | Extra-Curricular/Soft skills              |  |

Support/Assistance/Organized by - Training and Placement Cell along with Brief Information about the activity - SKIII Gunulew Pune

| Summary of the activity                | · Markshop Guidance given by Mr. Prem Apate<br>and Mr Kiran Laturkan<br>· Total students appeared = 90<br>· Practice on Aptitude test, Personal<br>Interviews was taken. |
|----------------------------------------|--------------------------------------------------------------------------------------------------------------------------------------------------------------------------|
| Objectives for conducting the activity | To Train & prepare students for Online Aptitude To improve Confidence level of Students                                                                                  |
| Methodology                            | Powerpoint Presentation, Practice test through Google meet.                                                                                                              |
| Outcome                                | Confidence level of student improved.  Students prepared for online Aptitude Test                                                                                        |