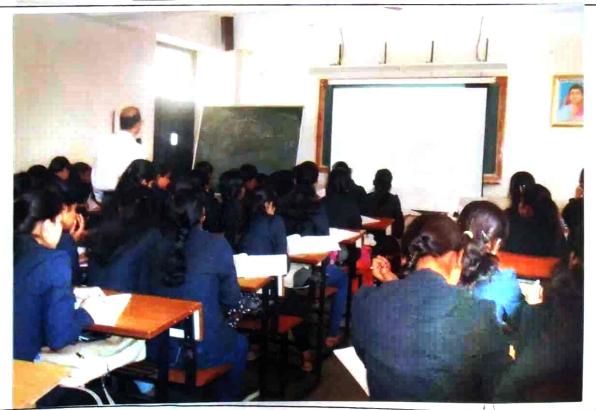

#### Attached Photos:

Cordinator

Collage of Computer Application

For Women, Satara B.C.A., B.A., B.Com.) Attendance bot: dev(Pavan:p2pdops@gmail.com) on 2020-10-12: 11:19:

BCA SATARA ATTENDANCE 12 - 10 - 2020