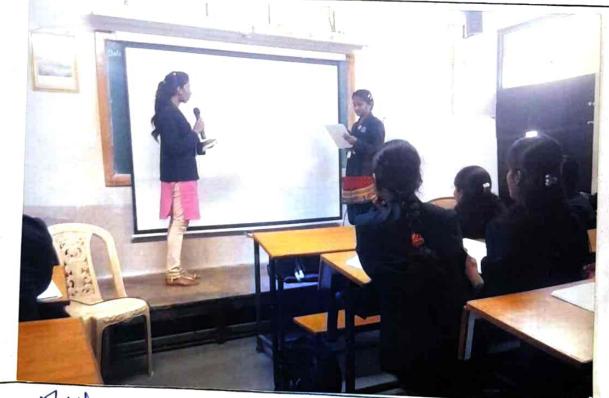

# College of Computer Application For Women, Satara Activity INFR Petri, Cara 2020-012

Name of the Department - Training and Placement Cell.

Name of the activity - Online Employability Skill Development Program

| Date              | Time          | Venue  |
|-------------------|---------------|--------|
| 12 70 ct, 2020 TO | 2 hours Daily | online |

| Faculty | Activity for Student/Staff | Nature - Academic/ Extra-Curricular/Other |  |
|---------|----------------------------|-------------------------------------------|--|
| BCA     | TYBCA Students.            | Extra-Curricular/Soft skills              |  |

Support/Assistance/Organized by - Training and Placement Cell along with Brief Information about the activity - SKIII Gunulew Pune

| Summary of the activity                | · Markshop Guidance given by Mr. Prem Apate<br>and Mr Kiran Laturkan<br>· Total students appeared = 90<br>· Practice on Aptitude test, Personal<br>Interviews was taken. |
|----------------------------------------|--------------------------------------------------------------------------------------------------------------------------------------------------------------------------|
| Objectives for conducting the activity | To Train & prepare students for Online Aptitude To improve Confidence level of Students                                                                                  |
| Methodology                            | Powerpoint Presentation, Practice test through Google meet.                                                                                                              |
| Outcome                                | Confidence level of student improved.  Students prepared for online Aptitude Test                                                                                        |