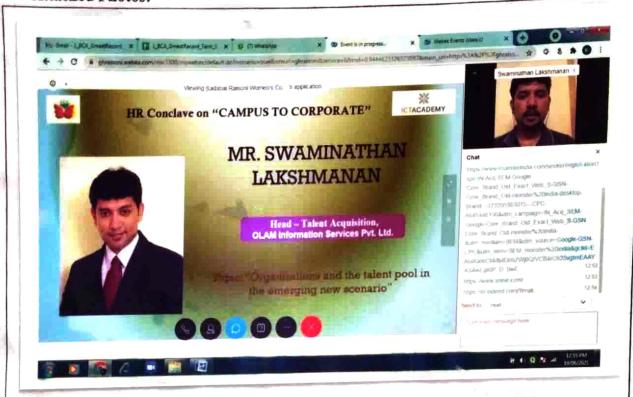

participation/certificate/ Photos/ any other

| ¥     |      |                       | 24 Back    |                | w/        |
|-------|------|-----------------------|------------|----------------|-----------|
| 1) Ph | otos | 2) Participation List | 3) Letters | 4) Certificate | 5) Others |
|       |      |                       |            |                |           |

IQAC rdinator



College of Con er Application
For Women, Satara
(Faculty B.C.A. B.A. B.Com)

### MKSSS College of Computer Application for Women, Satara

[Faculty: B.C.A, B.A., B.Com.] Affiliated to SNDTWU, Mumbai

Department: Guest lecture & Workshop Venue: Gsco Webex meeting

Activity/Resource Person: Aming Vali, Dr. Ankita singh, Radhika Rowi

Date: 19.06. 2021 Time: 9.30 am - 1.30 pm

#### **Attached Photos:**





IQAC Coordinator



College of Con. .... Application For Women Satara

(Faculty B.C.A. B.A. B Com)



# SADABAI RAISONI WOMEN'S COLLEGE, NAGPUR



NAAC Accredited 'A' Grade (Affiliated to SNDT Women's University , Mumbai)

#### **Certificate Of Participation**

This is Presented to Rambha Bahadur Dhakal From College of Computer Application for Women's, Satara For participation in the Virtual HR Conclave on

"CAMPUS TO CORPORATE"

organized by Sadabai Raisoni Women's College, Nagpur in association with ICT Academy on 19th June 2021.

Prof.Anindita Kundu

Program Incharge

**SRWC** 

Management

Prof.Amina Vali

Principal

**SRWC** 

Mr.Sundararaman G

State Head, M.S

**ICT Academy** 

Schools Law ■ NAGPUR ■ PUNE ■ JALGAON ■ AMRAVATI ■ AHMEDNAGAR ■ CHHINDWARA

Engineering

Other Courses