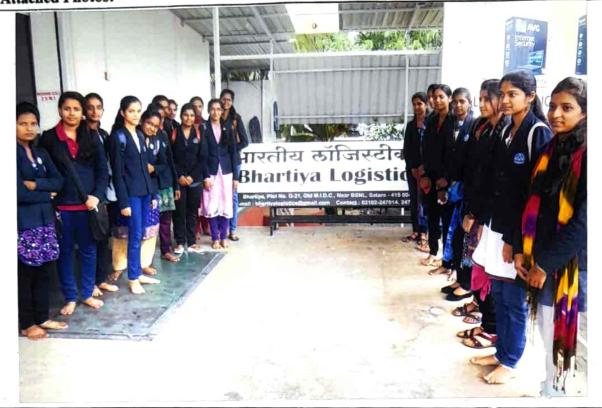

#### Activity Report Year 2020-21

Name of the Department - Training and Placement cell.

Name of the activity - Online Website and Android App Development workshop.

| Date                                | Time    | Venue         |
|-------------------------------------|---------|---------------|
| 12th Apr. 2021 To<br>3 st July 2021 | 2 hours | women, Satara |

Support/Assistance/Organized by - Training and Placement Cell.

Brief Information about the activity -

| Summary of the activity                | · Total 114 Students were participated in worder  · Daily students attendance was taken  · Students groups prepared & distributed in  different batches  · WI, W2, W3 batches were created for  website development.  · M1 batch was created for android app |
|----------------------------------------|--------------------------------------------------------------------------------------------------------------------------------------------------------------------------------------------------------------------------------------------------------------|
| Objectives for conducting the activity | To know how and which types of websites and android app. developed, tool & technologies used.                                                                                                                                                                |
| Methodology                            | online Google meet                                                                                                                                                                                                                                           |
| Outcome                                | To acknowledge students about professional development process about website and and mid app development.                                                                                                                                                    |