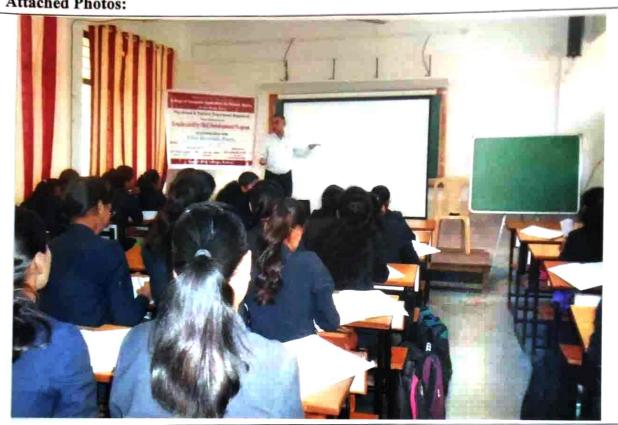

#### Attached Photos:

Cordinator

Collage of Computer Application

For Women, Satara B.C.A., B.A., B.Com.) Attendance bot: dev(Pavan:p2pdops@gmail.com) on 2020-10-12: 11:19:

BCA SATARA ATTENDANCE 12 - 10 - 2020