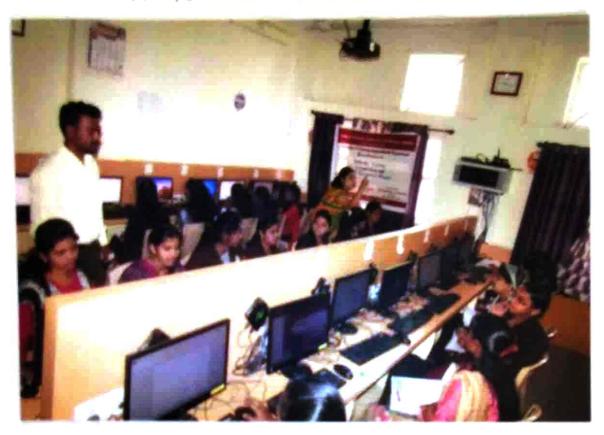

#### Activity Report Year 2020-21

Name of the Department - Training and Placement cell.

Name of the activity - Online Website and Android App Development workshop.

| Date                                | Time    | Venue         |
|-------------------------------------|---------|---------------|
| 12th Apr. 2021 To<br>3 st July 2021 | 2 hours | women, Satara |

Support/Assistance/Organized by - Training and Placement Cell.

Brief Information about the activity -

| Summary of the activity                | · Total 114 Students were participated in worder  · Daily students attendance was taken  · Students groups prepared & distributed in  different batches  · WI, W2, W3 batches were created for  website development.  · M1 batch was created for android app |
|----------------------------------------|--------------------------------------------------------------------------------------------------------------------------------------------------------------------------------------------------------------------------------------------------------------|
| Objectives for conducting the activity | To know how and which types of websites and android app. developed, tool & technologies used.                                                                                                                                                                |
| Methodology                            | online Google meet                                                                                                                                                                                                                                           |
| Outcome                                | To acknowledge students about professional development process about website and and mid app development.                                                                                                                                                    |