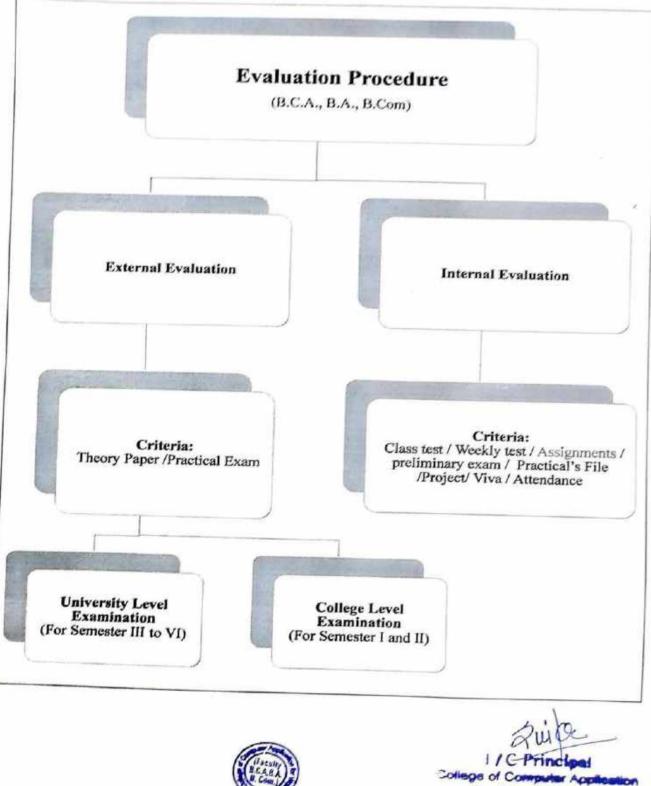

| <image/> <image/>                        |



I / C Principal College of Computer Application For Women, Saters, (Feasity B.C.A., B.A., B. Cumi

## **11. Exam Evaluation Procedure**

Maharshi Karve Stree Shikshan Samstha's College of Computer Application for Women, Satara



College of Computer Application For Warnen, Satara. (Faculty B.C.A., B.A., B. Com)