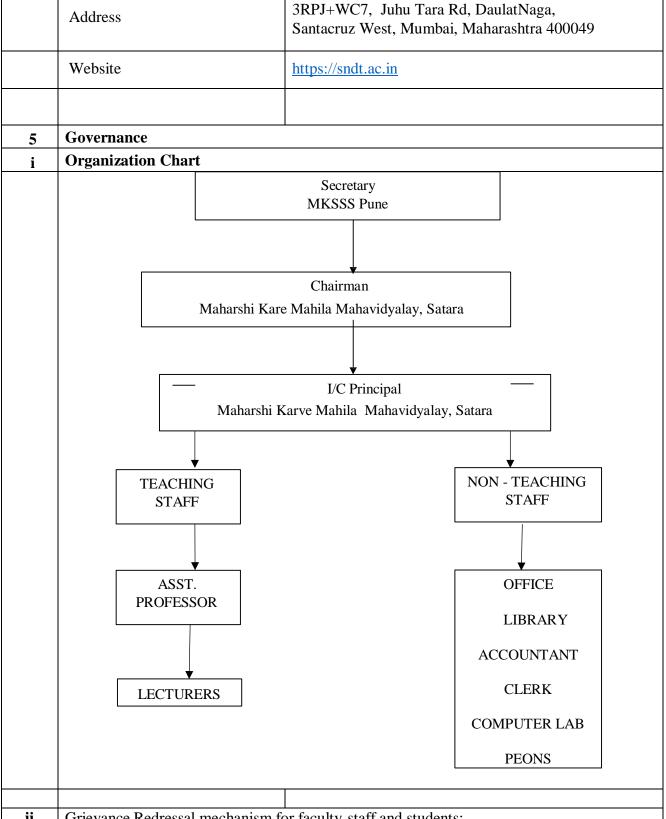

Grievance Redressal mechanism for faculty, staff and students: ii

Regular meetings of the faculty are conducted under the chairmanship of principal. The problems, if any, faced by the faculty regarding the administrative and academic grievances are discussed in the meetings and the principal try to redress these grievances at his level and sometimes may refer the matter to the management depending upon the gravity of the problem.

The grievances of the students are tackled by Mentor-Mentee system. The academic problems faced by the students are tackled by the respective subject teachers in consultation with principal. If any other problems of the students are made known to the college management through the suggestion boxes and remedial measures for the Redressal of these grievances are taken at the proper level.